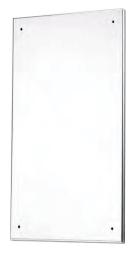

Anti-Ligature Stainless Steel
Polished Mirror

ML773 295mmW x 445mmH ML774 450mmW x 575mmH ML775 575mmW x 575mmH ML777 500mmW x 950mmH

Anti-Ligature Straight Grab Rail ML327\_AL 300mm ML330\_AL 450mm ML331\_AL 600mm